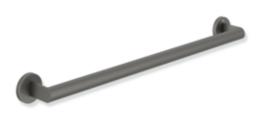

## **Properties**

Grab bar, System 900

- straight rail with supports straight to the wall and roses
- fixing spacing 1000 mm, 88 mm deep
- rail diameter 32 mm, tube thickness 2 mm, rose diameter 70 mm
- made of high-quality stainless steel, powder-coated in HEWI colours DX (matt white), DC (matt black) and SC (matt dark grey pearl mica)
- including non-corrosive and tested HEWI fixing material for wall mounting and sealing tape for sealing the drilling points
- Please note when using with hanging seats: Compatibility check required.
- A detailed list of possible combinations of hand rails, L-shaped rails and shower handrails with matching hanging seats can be found in our online catalogue in the download area of the respective product.