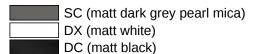

## **Properties**

Grab bar, System 900

- straight rail with supports straight to the wall and roses
- fixing spacing 1000 mm, 88 mm deep
- rail diameter 32 mm, tube thickness 2 mm, rose diameter 70 mm
- made of high-quality stainless steel, powder-coated in HEWI colours DX (matt white), DC (matt black) and SC (matt dark grey pearl mica)
- including non-corrosive and tested HEWI fixing material for wall mounting and sealing tape for sealing the drilling points
- Please note when using with hanging seats: Compatibility check required.
- A detailed list of possible combinations of hand rails, L-shaped rails and shower handrails with matching hanging seats can be found in our online catalogue in the download area of the respective product.

## Colours / Surfaces