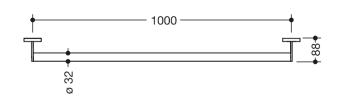

Dimensions in mm

## **Properties**

Grab bar, System 900

- straight rail with supports straight to the wall and roses
- fixing spacing 1000 mm, 88 mm deep
- rail diameter 32 mm, tube thickness 2 mm, rose diameter 70 mm
- made of high-quality stainless steel, powder-coated in HEWI colours DX (matt white), DC (matt black) and SC (matt dark grey pearl mica)
- including non-corrosive and tested HEWI fixing material for wall mounting and sealing tape for sealing the drilling points
- Please note when using with hanging seats: Compatibility check required.
- A detailed list of possible combinations of hand rails, L-shaped rails and shower handrails with matching hanging seats can be found in our online catalogue in the download area of the respective product.