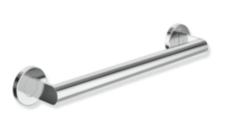

## **Properties**

Mobile support rail, System 900

- straight rail with supports straight to the wall and roses
- for mobile use
- Centre-to-centre distance 300 mm, 90 mm depth
- rail diameter 32 mm, tube thickness 2 mm, rose diameter 70 mm

easy installation due to individually mountable fixing plates made of stainless steel for hanging the support rail

- is secured with fastening screw (theft protection)
- made of high-quality stainless steel, chrome-plated
- including non-corrosive and tested HEWI fixing material for wall mounting
   Please note when using with hanging seats: Compatibility check required.
- Please note when using with hanging seats: Compatibility check required.
  A detailed list of possible combinations of hand rails, L-shaped rails and shower handrails with matching
  - hanging seats can be found in our online catalogue in the download area of the respective product.