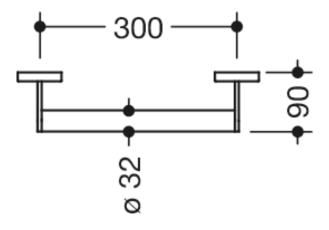

Dimensions in mm

## **Properties**

Mobile support rail, System 900

- straight rail with supports straight to the wall and roses
- for mobile use
- Centre-to-centre distance 300 mm, 90 mm depth
- rail diameter 32 mm, tube thickness 2 mm, rose diameter 70 mm