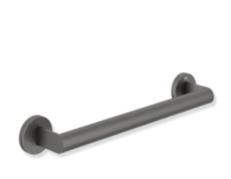

## **Properties**

Mobile support rail, System 900

- straight rail with supports straight to the wall and roses
- for mobile use
- Centre-to-centre distance 300 mm, 90 mm depth
- rail diameter 32 mm, tube thickness 2 mm, rose diameter 70 mm

easy installation due to individually mountable fixing plates made of stainless steel for hanging the support rail

- is secured with fastening screw (theft protection)
- made of high-quality stainless steel, powder-coated in HEWI colours DX (white deep matt), DC (matt black) and SC (matt dark grey pearl mica)
- including non-corrosive and tested HEWI fixing material for wall mounting
- Please note when using with hanging seats: Compatibility check required.
- A detailed list of possible combinations of hand rails, L-shaped rails and shower handrails with matching hanging seats can be found in our online catalogue in the download area of the respective product.