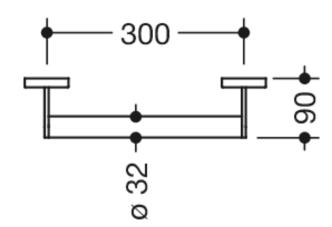

Dimensions in mm

## **Properties**

Mobile support rail, System 900

- straight rail with supports straight to the wall and roses
- for mobile use
- Centre-to-centre distance 300 mm, 90 mm depth
- rail diameter 32 mm, tube thickness 2 mm, rose diameter 70 mm