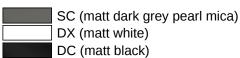

easy installation due to individually mountable fixing plates made of stainless steel for hanging the support rail

- is secured with fastening screw (theft protection)
- made of high-quality stainless steel, powder-coated in HEWI colours DX (white deep matt), DC (matt black) and SC (matt dark grey pearl mica)
- including non-corrosive and tested HEWI fixing material for wall mounting
- Please note when using with hanging seats: Compatibility check required.
- A detailed list of possible combinations of hand rails, L-shaped rails and shower handrails with matching hanging seats can be found in our online catalogue in the download area of the respective product.

## Colours / Surfaces