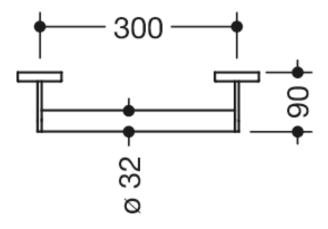

Dimensions in mm

## Properties

Mobile support rail, System 900

- straight rail with supports straight to the wall and roses
- for mobile use
- Centre-to-centre distance 300 mm, 90 mm depth
- rail diameter 32 mm, tube thickness 2 mm, rose diameter 70 mm