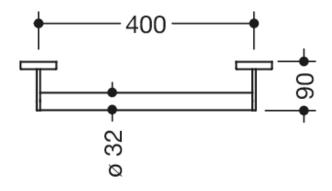

Dimensions in mm

## Properties

Mobile support rail, System 900

- straight rail with supports straight to the wall and roses
- for mobile use
- Centre-to-centre distance 400 mm, 90 mm depth
- rail diameter 32 mm, tube thickness 2 mm, rose diameter 70 mm