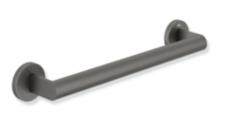

## Properties

Mobile support rail, System 900

- straight rail with supports straight to the wall and roses
- for mobile use
- Centre-to-centre distance 400 mm, 90 mm depth
- rail diameter 32 mm, tube thickness 2 mm, rose diameter 70 mm

easy installation due to individually mountable fixing plates made of stainless steel for hanging the support rail
is secured with fastening screw (theft protection)

 made of high-quality stainless steel, powder-coated in HEWI colours DX (white deep matt), DC (matt black) and SC (matt dark grey pearl mica)