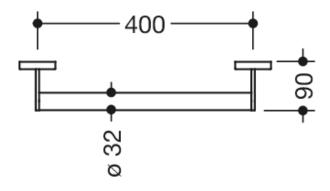

Dimensions in mm

## Properties

Mobile support rail, System 900

- straight rail with supports straight to the wall and roses
- for mobile use
- Centre-to-centre distance 400 mm, 90 mm depth
- rail diameter 32 mm, tube thickness 2 mm, rose diameter 70 mm