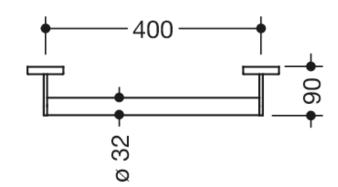

Dimensions in mm

## **Properties**

Mobile support rail, System 900

- straight rail with supports straight to the wall and roses
- for mobile use
- · Centre-to-centre distance 400 mm, 90 mm depth
- rail diameter 32 mm, tube thickness 2 mm, rose diameter 70 mm