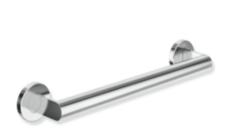

## **Properties**

Mobile support rail, System 900

- straight rail with supports straight to the wall and roses
- for mobile use
- Centre-to-centre distance 500 mm, 90 mm depth
- rail diameter 32 mm, tube thickness 2 mm, rose diameter 70 mm

easy installation due to individually mountable fixing plates made of stainless steel for hanging the support rail

- is secured with fastening screw (theft protection)
- made of high-quality stainless steel, chrome-plated
- including including non-corrosive and tested HEWI fixing material for wall mounting