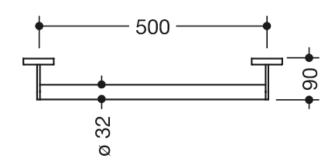

Dimensions in mm

## **Properties**

Mobile support rail, System 900

- straight rail with supports straight to the wall and roses
- for mobile use
- Centre-to-centre distance 500 mm, 90 mm depth
- rail diameter 32 mm, tube thickness 2 mm, rose diameter 70 mm