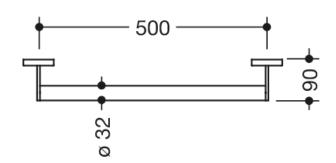

Dimensions in mm

## **Properties**

Mobile support rail, System 900

- straight rail with supports straight to the wall and roses
- for mobile use
- · Centre-to-centre distance 500 mm, 90 mm depth
- rail diameter 32 mm, tube thickness 2 mm, rose diameter 70 mm