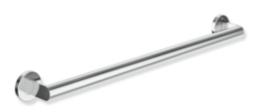

Dimensions in mm

**Properties** 

Mobile support rail, System 900

- straight rail with supports straight to the wall and roses
- for mobile use •
- Centre-to-centre distance 700 mm, 90 mm depth
- rail diameter 32 mm, tube thickness 2 mm, rose diameter 70 mm •

easy installation due to individually mountable fixing plates made of stainless steel for hanging the support rail is secured with fastening screw (theft protection) ٠

- made of high-quality stainless steel, chrome-plated ٠
- including non-corrosive and tested HEWI fixing material for wall mounting Please note when using with hanging seats: Compatibility check required. ٠
- A detailed list of possible combinations of hand rails, L-shaped rails and shower handrails with matching ٠
  - hanging seats can be found in our online catalogue in the download area of the respective product.