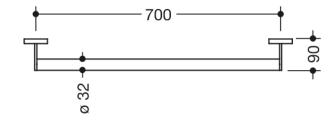

Dimensions in mm

**Properties** 

Mobile support rail, System 900

- straight rail with supports straight to the wall and roses
- for mobile use •
- Centre-to-centre distance 700 mm, 90 mm depth
- rail diameter 32 mm, tube thickness 2 mm, rose diameter 70 mm •