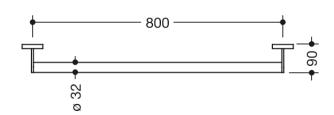

Dimensions in mm

## **Properties**

Mobile support rail, System 900

- straight rail with supports straight to the wall and roses
- for mobile use
- · Centre-to-centre distance 800 mm, 90 mm depth
- rail diameter 32 mm, tube thickness 2 mm, rose diameter 70 mm