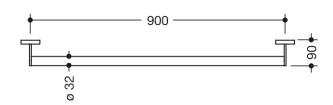

Dimensions in mm

## **Properties**

Mobile support rail, System 900

- straight rail with supports straight to the wall and roses
- for mobile use
- · Centre-to-centre distance 900 mm, 90 mm depth
- rail diameter 32 mm, tube thickness 2 mm, rose diameter 70 mm