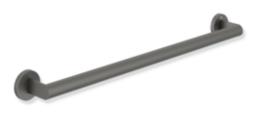

## Properties

Mobile support rail, System 900

- straight rail with supports straight to the wall and roses
- for mobile use
- Centre-to-centre distance 900 mm, 90 mm depth
- rail diameter 32 mm, tube thickness 2 mm, rose diameter 70 mm