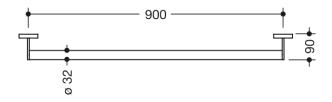

Dimensions in mm

## Properties

Mobile support rail, System 900

- straight rail with supports straight to the wall and roses
- for mobile use
- Centre-to-centre distance 900 mm, 90 mm depth
- rail diameter 32 mm, tube thickness 2 mm, rose diameter 70 mm