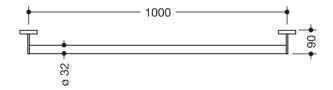

Dimensions in mm

## **Properties**

Mobile support rail, System 900

- straight rail with supports straight to the wall and roses
- for mobile use ٠
- Centre-to-centre distance 1000 mm, 90 mm depth
- rail diameter 32 mm, tube thickness 2 mm, rose diameter 70 mm •