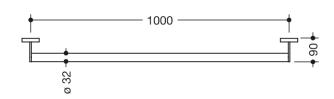

Dimensions in mm

## **Properties**

Mobile support rail, System 900

- straight rail with supports straight to the wall and roses
- for mobile use
- Centre-to-centre distance 1000 mm, 90 mm depth
- rail diameter 32 mm, tube thickness 2 mm, rose diameter 70 mm