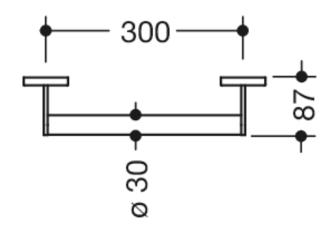

Similar picture Dimensions in mm

## **Properties**

Grab bar, System 900

- straight rail with supports straight to the wall and roses
- fixing spacing 300 mm, 87 mm deep
- rail diameter 30 mm, tube thickness 2 mm, rose diameter 70 mm
- · made of stainless steel, chrome
- including non-corrosive and tested HEWI fixing material for wall mounting and sealing tape for sealing the drilling points
- Please note when using with hanging seats: Compatibility check required.
- A detailed list of possible combinations of hand rails, L-shaped rails and shower handrails with matching hanging seats can be found in our online catalogue in the download area of the respective product.