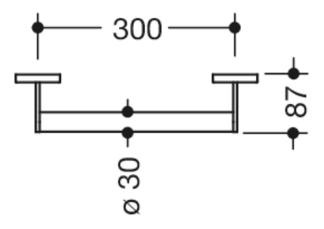

Dimensions in mm

## **Properties**

Grab bar, System 900

- straight rail with supports straight to the wall and roses
- fixing spacing 300 mm, 87 mm deep
- rail diameter 30 mm, tube thickness 2 mm, rose diameter 70 mm
- made of high-quality stainless steel, powder-coated in HEWI colours DX (matt white), DC (matt black) and SC (matt dark grey pearl mica)
- including non-corrosive and tested HEWI fixing material for wall mounting and sealing tape for sealing the drilling points
- · Please note when using with hanging seats: Compatibility check required.
- A detailed list of possible combinations of hand rails, L-shaped rails and shower handrails with matching hanging seats can be found in our online catalogue in the download area of the respective product.