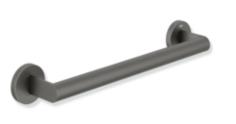

## **Properties**

Grab bar, System 900

- straight rail with supports straight to the wall and roses
- fixing spacing 300 mm, 87 mm deep
- rail diameter 30 mm, tube thickness 2 mm, rose diameter 70 mm
- made of high-quality stainless steel, powder-coated in HEWI colours DX (matt white), DC (matt black) and SC (matt dark grey pearl mica)
- including non-corrosive and tested HEWI fixing material for wall mounting and sealing tape for sealing the drilling points
- · Please note when using with hanging seats: Compatibility check required.
- A detailed list of possible combinations of hand rails, L-shaped rails and shower handrails with matching hanging seats can be found in our online catalogue in the download area of the respective product.