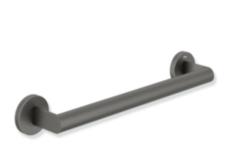

## **Properties**

Grab bar, System 900

- straight rail with supports straight to the wall and roses
- fixing spacing 400 mm, 87 mm deep
- rail diameter 30 mm, tube thickness 2 mm, rose diameter 70 mm
- made of high-quality stainless steel, powder-coated in HEWI colours DX (matt white), DC (matt black) and SC (matt dark grey pearl mica)
- including non-corrosive and tested HEWI fixing material for wall mounting and sealing tape for sealing the drilling points
- Please note when using with hanging seats: Compatibility check required.
- A detailed list of possible combinations of hand rails, L-shaped rails and shower handrails with matching hanging seats can be found in our online catalogue in the download area of the respective product.