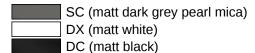

## **Properties**

Grab bar, System 900

- straight rail with supports straight to the wall and roses
- fixing spacing 400 mm, 87 mm deep
- rail diameter 30 mm, tube thickness 2 mm, rose diameter 70 mm
- made of high-quality stainless steel, powder-coated in HEWI colours DX (matt white), DC (matt black) and SC (matt dark grey pearl mica)
- including non-corrosive and tested HEWI fixing material for wall mounting and sealing tape for sealing the drilling points
- Please note when using with hanging seats: Compatibility check required.
- A detailed list of possible combinations of hand rails, L-shaped rails and shower handrails with matching hanging seats can be found in our online catalogue in the download area of the respective product.

## Colours / Surfaces