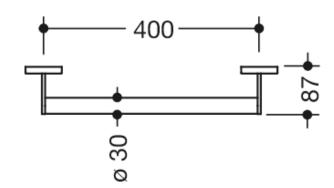

Dimensions in mm

## **Properties**

Grab bar, System 900

- straight rail with supports straight to the wall and roses
- fixing spacing 400 mm, 87 mm deep
- rail diameter 30 mm, tube thickness 2 mm, rose diameter 70 mm
- made of high-quality stainless steel, powder-coated in HEWI colours DX (matt white), DC (matt black) and SC (matt dark grey pearl mica)
- including non-corrosive and tested HEWI fixing material for wall mounting and sealing tape for sealing the drilling points
- Please note when using with hanging seats: Compatibility check required.
- A detailed list of possible combinations of hand rails, L-shaped rails and shower handrails with matching hanging seats can be found in our online catalogue in the download area of the respective product.