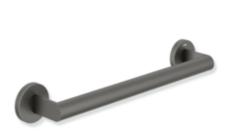

## **Properties**

Grab bar, System 900

- straight rail with supports straight to the wall and roses
- fixing spacing 500 mm, 87 mm deep
- rail diameter 30 mm, tube thickness 2 mm, rose diameter 70 mm
- made of high-quality stainless steel, powder-coated in HEWI colours DX (matt white), DC (matt black) and SC (matt dark grey pearl mica)
- including non-corrosive and tested HEWI fixing material for wall mounting and sealing tape for sealing the drilling points
- · Please note when using with hanging seats: Compatibility check required.
- A detailed list of possible combinations of hand rails, L-shaped rails and shower handrails with matching hanging seats can be found in our online catalogue in the download area of the respective product.