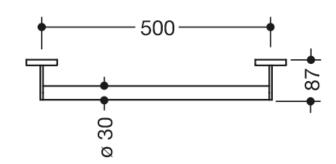

Dimensions in mm

## **Properties**

Grab bar, System 900

- straight rail with supports straight to the wall and roses
- fixing spacing 500 mm, 87 mm deep
- rail diameter 30 mm, tube thickness 2 mm, rose diameter 70 mm
- made of high-quality stainless steel, powder-coated in HEWI colours DX (matt white), DC (matt black) and SC (matt dark grey pearl mica)
- including non-corrosive and tested HEWI fixing material for wall mounting and sealing tape for sealing the drilling points
- · Please note when using with hanging seats: Compatibility check required.
- A detailed list of possible combinations of hand rails, L-shaped rails and shower handrails with matching hanging seats can be found in our online catalogue in the download area of the respective product.