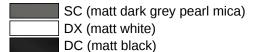

## **Properties**

Grab bar, System 900

- straight rail with supports straight to the wall and roses
- fixing spacing 500 mm, 87 mm deep
- rail diameter 30 mm, tube thickness 2 mm, rose diameter 70 mm
- made of high-quality stainless steel, powder-coated in HEWI colours DX (matt white), DC (matt black) and SC (matt dark grey pearl mica)
- including non-corrosive and tested HEWI fixing material for wall mounting and sealing tape for sealing the drilling points
- · Please note when using with hanging seats: Compatibility check required.
- A detailed list of possible combinations of hand rails, L-shaped rails and shower handrails with matching hanging seats can be found in our online catalogue in the download area of the respective product.

## Colours / Surfaces