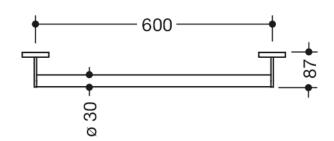

Similar picture Dimensions in mm

## **Properties**

Grab bar, System 900

- straight rail with supports straight to the wall and roses
- fixing spacing 600 mm, 87 mm deep
- rail diameter 30 mm, tube thickness 2 mm, rose diameter 70 mm
- · made of stainless steel, chrome
- including non-corrosive and tested HEWI fixing material for wall mounting and sealing tape for sealing the drilling points
- Please note when using with hanging seats: Compatibility check required.
- A detailed list of possible combinations of hand rails, L-shaped rails and shower handrails with matching hanging seats can be found in our online catalogue in the download area of the respective product.