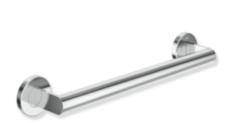

## **Properties**

Grab bar, System 900

- straight rail with supports straight to the wall and roses
- fixing spacing 600 mm, 87 mm deep
- rail diameter 30 mm, tube thickness 2 mm, rose diameter 70 mm
- · made of stainless steel, chrome
- including non-corrosive and tested HEWI fixing material for wall mounting and sealing tape for sealing the drilling points
- Please note when using with hanging seats: Compatibility check required.
- A detailed list of possible combinations of hand rails, L-shaped rails and shower handrails with matching hanging seats can be found in our online catalogue in the download area of the respective product.