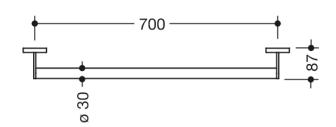

Dimensions in mm

## **Properties**

Grab bar, System 900

- straight rail with supports straight to the wall and roses
- fixing spacing 700 mm, 87 mm deep
- rail diameter 30 mm, tube thickness 2 mm, rose diameter 70 mm
- made of high-quality stainless steel, powder-coated in HEWI colours DX (matt white), DC (matt black) and SC (matt dark grey pearl mica)
- including non-corrosive and tested HEWI fixing material for wall mounting and sealing tape for sealing the drilling points
- · Please note when using with hanging seats: Compatibility check required.
- A detailed list of possible combinations of hand rails, L-shaped rails and shower handrails with matching hanging seats can be found in our online catalogue in the download area of the respective product.