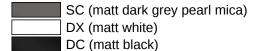

## **Properties**

Grab bar, System 900

- straight rail with supports straight to the wall and roses
- fixing spacing 700 mm, 87 mm deep
- rail diameter 30 mm, tube thickness 2 mm, rose diameter 70 mm
- made of high-quality stainless steel, powder-coated in HEWI colours DX (matt white), DC (matt black) and SC (matt dark grey pearl mica)
- including non-corrosive and tested HEWI fixing material for wall mounting and sealing tape for sealing the drilling points
- · Please note when using with hanging seats: Compatibility check required.
- A detailed list of possible combinations of hand rails, L-shaped rails and shower handrails with matching hanging seats can be found in our online catalogue in the download area of the respective product.

## Colours / Surfaces