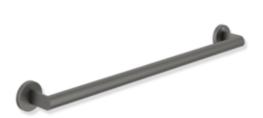

## **Properties**

Grab bar, System 900

- straight rail with supports straight to the wall and roses
- fixing spacing 700 mm, 87 mm deep
- rail diameter 30 mm, tube thickness 2 mm, rose diameter 70 mm
- made of high-quality stainless steel, powder-coated in HEWI colours DX (matt white), DC (matt black) and SC (matt dark grey pearl mica)
- including non-corrosive and tested HEWI fixing material for wall mounting and sealing tape for sealing the drilling points
- · Please note when using with hanging seats: Compatibility check required.
- A detailed list of possible combinations of hand rails, L-shaped rails and shower handrails with matching hanging seats can be found in our online catalogue in the download area of the respective product.