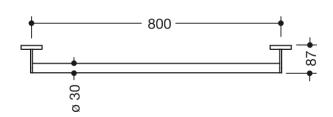

Similar picture Dimensions in mm

## **Properties**

Grab bar, System 900

- straight rail with supports straight to the wall and roses
- fixing spacing 800 mm, 87 mm deep
- rail diameter 30 mm, tube thickness 2 mm, rose diameter 70 mm
- · made of stainless steel, chrome
- including non-corrosive and tested HEWI fixing material for wall mounting and sealing tape for sealing the drilling points
- Please note when using with hanging seats: Compatibility check required.
- A detailed list of possible combinations of hand rails, L-shaped rails and shower handrails with matching hanging seats can be found in our online catalogue in the download area of the respective product.