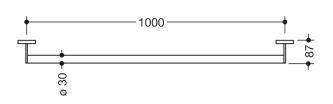

## **Properties**

Grab bar, System 900

- straight rail with supports straight to the wall and roses
- fixing spacing 1000 mm, 87 mm deep
- rail diameter 30 mm, tube thickness 2 mm, rose diameter 70 mm
- · made of stainless steel, chrome
- including non-corrosive and tested HEWI fixing material for wall mounting and sealing tape for sealing the drilling points
- Please note when using with hanging seats: Compatibility check required.
- A detailed list of possible combinations of hand rails, L-shaped rails and shower handrails with matching hanging seats can be found in our online catalogue in the download area of the respective product.