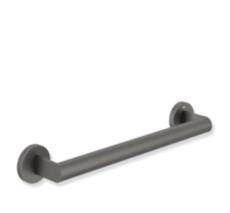

## **Properties**

Grab bar, System 900

- straight rail with supports straight to the wall and roses
- fixing spacing 12 inch (305 mm), 2 3/4 inch (70 mm) deep
- rail diameter 1 1/4 inch (32 mm), tube thickness 1/16 inch (2 mm), rose diameter 2 3/4 inch (70 mm)
- weight capacity up to 330 lbs (150 kg)
- made of high-quality stainless steel, powder-coated in HEWI colours DX (matt white), DC (matt black) and SC (matt dark grey pearl mica)
- including non-corrosive and tested HEWI fixing material for wall mounting and sealing tape for sealing the drilling points
- fulfils the requirements of the 2010 ADA Standards and ICC/ANSI A117.1-2017

## Colours / Surfaces

SC (matt dark grey pearl mica)
DX (matt white)

DC (matt black)