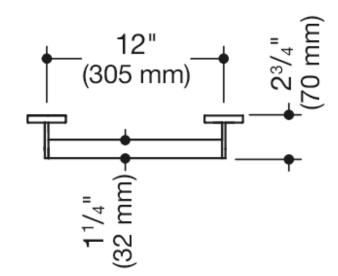

Dimensions in mm

## **Properties**

Grab bar, System 900

- straight rail with supports straight to the wall and roses
- fixing spacing 12 inch (305 mm), 2 3/4 inch (70 mm) deep
- rail diameter 1 1/4 inch (32 mm), tube thickness 1/16 inch (2 mm), rose diameter 2 3/4 inch (70 mm)
- weight capacity up to 330 lbs (150 kg)
- made of high-quality stainless steel, powder-coated in HEWI colours DX (matt white), DC (matt black) and SC (matt dark grey pearl mica)
- including non-corrosive and tested HEWI fixing material for wall mounting and sealing tape for sealing the drilling points
- fulfils the requirements of the 2010 ADA Standards and ICC/ANSI A117.1-2017