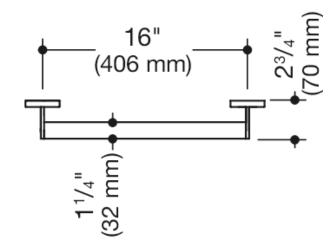

## **Properties**

Grab bar, System 900

- straight rail with supports straight to the wall and roses
- fixing spacing 16 inch (406 mm), 2 3/4 inch (70 mm) deep
- rail diameter 1 1/4 inch (32 mm), tube thickness 1/16 inch (2 mm), rose diameter 2 3/4 inch (70 mm)
- weight capacity up to 330 lbs (150 kg)
- made of stainless steel, satin
- including non-corrosive and tested HEWI fixing material for wall mounting and sealing tape for sealing the drilling points
- fulfils the requirements of the 2010 ADA Standards and ICC/ANSI A117.1-2017