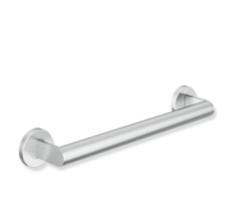

## **Properties**

Grab bar, System 900

- straight rail with supports straight to the wall and roses
- fixing spacing 18 inch (457 mm), 2 3/4 inch (70 mm) deep
- rail diameter 1 1/4 inch (32 mm), tube thickness 1/16 inch (2 mm), rose diameter 2 3/4 inch (70 mm)
- weight capacity up to 330 lbs (150 kg)
- · made of stainless steel, satin
- including non-corrosive and tested HEWI fixing material for wall mounting and sealing tape for sealing the drilling points
- fulfils the requirements of the 2010 ADA Standards and ICC/ANSI A117.1-2017