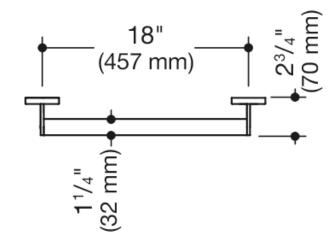

Similar picture Dimensions in mm

## **Properties**

Grab bar, System 900

- straight rail with supports straight to the wall and roses
- fixing spacing 18 inch (457 mm), 2 3/4 inch (70 mm) deep
- rail diameter 1 1/4 inch (32 mm), tube thickness 1/16 inch (2 mm), rose diameter 2 3/4 inch (70 mm)
- weight capacity up to 330 lbs (150 kg)
- · made of stainless steel, satin
- including non-corrosive and tested HEWI fixing material for wall mounting and sealing tape for sealing the drilling points
- fulfils the requirements of the 2010 ADA Standards and ICC/ANSI A117.1-2017