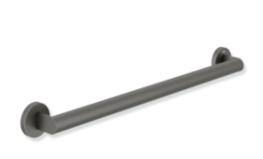

## **Properties**

Grab bar, System 900

- straight rail with supports straight to the wall and roses
- fixing spacing 24 inch (610 mm), 2 3/4 inch (70 mm) deep
- rail diameter 1 1/4 inch (32 mm), tube thickness 1/16 inch (2 mm), rose diameter 2 3/4 inch (70 mm)
- weight capacity up to 330 lbs (150 kg)
- made of high-quality stainless steel, powder-coated in HEWI colours DX (matt white), DC (matt black) and SC (matt dark grey pearl mica)
- including non-corrosive and tested HEWI fixing material for wall mounting and sealing tape for sealing the drilling points
- fulfils the requirements of the 2010 ADA Standards and ICC/ANSI A117.1-2017