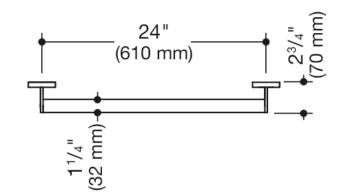

Dimensions in mm

## **Properties**

Grab bar, System 900

- straight rail with supports straight to the wall and roses
- fixing spacing 24 inch (610 mm), 2 3/4 inch (70 mm) deep
- rail diameter 1 1/4 inch (32 mm), tube thickness 1/16 inch (2 mm), rose diameter 2 3/4 inch (70 mm)
- weight capacity up to 330 lbs (150 kg)
- made of high-quality stainless steel, powder-coated in HEWI colours DX (matt white), DC (matt black) and SC (matt dark grey pearl mica)
- including non-corrosive and tested HEWI fixing material for wall mounting and sealing tape for sealing the drilling points
- fulfils the requirements of the 2010 ADA Standards and ICC/ANSI A117.1-2017