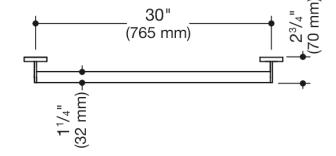

## Properties

Grab bar, System 900

- straight rail with supports straight to the wall and roses
- fixing spacing 30 inch (765 mm), 2 3/4 inch (70 mm) deep
- rail diameter 1 1/4 inch (32 mm), tube thickness 1/16 inch (2 mm), rose diameter 2 3/4 inch (70 mm)
- weight capacity up to 330 lbs (150 kg)
- made of stainless steel, satin
- including non-corrosive and tested HEWI fixing material for wall mounting and sealing tape for sealing the drilling points
- fulfils the requirements of the 2010 ADA Standards and ICC/ANSI A117.1-2017