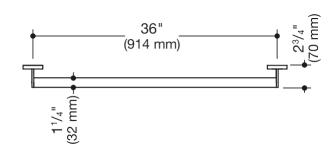

## **Properties**

Grab bar, System 900

- straight rail with supports straight to the wall and roses
- fixing spacing 36 inch (914 mm), 2 3/4 inch (70 mm) deep
- rail diameter 1 1/4 inch (32 mm), tube thickness 1/16 inch (2 mm), rose diameter 2 3/4 inch (70 mm)
- weight capacity up to 250 lbs (114 kg)
- made of stainless steel, chrome
- including non-corrosive and tested HEWI fixing material for wall mounting and sealing tape for sealing the drilling points
- fulfils the requirements of the 2010 ADA Standards and ICC/ANSI A117.1-2017