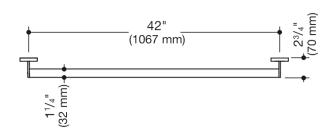

## **Properties**

Grab bar, System 900

- straight rail with supports straight to the wall and roses
- fixing spacing 42 inch (1067 mm), 2 3/4 inch (70 mm) deep
- rail diameter 1 1/4 inch (32 mm), tube thickness 1/16 inch (2 mm), rose diameter 2 3/4 inch (70 mm)
- weight capacity up to 250 lbs (114 kg)
- made of stainless steel, satin
- including non-corrosive and tested HEWI fixing material for wall mounting and sealing tape for sealing the drilling points
- fulfils the requirements of the 2010 ADA Standards and ICC/ANSI A117.1-2017