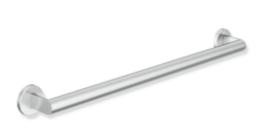

## **Properties**

Grab bar, System 900

- straight rail with supports straight to the wall and roses
- fixing spacing 42 inch (1067 mm), 2 3/4 inch (70 mm) deep
- rail diameter 1 1/4 inch (32 mm), tube thickness 1/16 inch (2 mm), rose diameter 2 3/4 inch (70 mm)
- weight capacity up to 250 lbs (114 kg)
- made of stainless steel, satin
- including non-corrosive and tested HEWI fixing material for wall mounting and sealing tape for sealing the drilling points
- fulfils the requirements of the 2010 ADA Standards and ICC/ANSI A117.1-2017