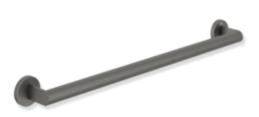

## **Properties**

Grab bar with additional support positioned in the middle, System 900

- straight rail with supports straight to the wall and roses
- fixing spacing 48 1/16 inch (1220 mm), 2 3/4 inch (70 mm) deep
- rail diameter 1 1/4 inch (32 mm), tube thickness 1/16 inch (2 mm), rose diameter 2 3/4 inch (70 mm)
- weight capacity up to 330 lbs (150 kg)
- made of high-quality stainless steel, powder-coated in HEWI colours DX (matt white), DC (matt black) and SC (matt dark grey pearl mica)
- including non-corrosive and tested HEWI fixing material for wall mounting and sealing tape for sealing the drilling points
- fulfils the requirements of the 2010 ADA Standards and ICC/ANSI A117.1-2017