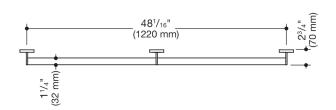

Dimensions in mm

## **Properties**

Grab bar with additional support positioned in the middle, System 900

- straight rail with supports straight to the wall and roses
- fixing spacing 48 1/16 inch (1220 mm), 2 3/4 inch (70 mm) deep
- rail diameter 1 1/4 inch (32 mm), tube thickness 1/16 inch (2 mm), rose diameter 2 3/4 inch (70 mm)
- weight capacity up to 330 lbs (150 kg)
- made of high-quality stainless steel, powder-coated in HEWI colours DX (matt white), DC (matt black) and SC (matt dark grey pearl mica)
- including non-corrosive and tested HEWI fixing material for wall mounting and sealing tape for sealing the drilling points
- fulfils the requirements of the 2010 ADA Standards and ICC/ANSI A117.1-2017