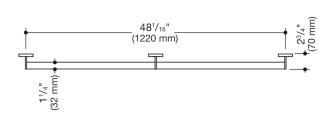

Dimensions in mm

## **Properties**

Grab bar with additional support positioned in the middle, System 900

- straight rail with supports straight to the wall and roses
- fixing spacing 48 1/16 inch (1220 mm), 2 3/4 inch (70 mm) deep
- rail diameter 1 1/4 inch (32 mm), tube thickness 1/16 inch (2 mm), rose diameter 2 3/4 inch (70 mm)
- weight capacity up to 330 lbs (150 kg)
- made of stainless steel, satin
- including non-corrosive and tested HEWI fixing material for wall mounting and sealing tape for sealing the drilling points
- fulfils the requirements of the 2010 ADA Standards and ICC/ANSI A117.1-2017