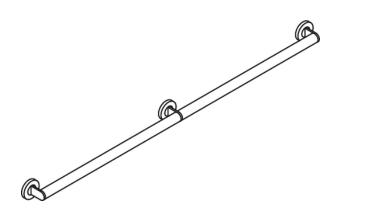

## **Properties**

Grab bar with additional support positioned in the middle, System 900

- straight rail with supports straight to the wall and roses
- fixing spacing 48 1/16 inch (1220 mm), 2 3/4 inch (70 mm) deep
- rail diameter 1 1/4 inch (32 mm), tube thickness 1/16 inch (2 mm), rose diameter 2 3/4 inch (70 mm)
- weight capacity up to 330 lbs (150 kg)
- made of stainless steel, satin
- including non-corrosive and tested HEWI fixing material for wall mounting and sealing tape for sealing the drilling points
- fulfils the requirements of the 2010 ADA Standards and ICC/ANSI A117.1-2017