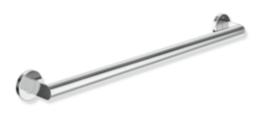

## **Properties**

Grab bar with additional support positioned in the middle, System 900

- straight rail with supports straight to the wall and roses
- fixing spacing 52 inch (1321 mm), 2 3/4 inch (70 mm) deep
- rail diameter 1 1/4 inch (32 mm), tube thickness 1/16 inch (2 mm), rose diameter 2 3/4 inch (70 mm)
- weight capacity up to 330 lbs (150 kg)
- made of stainless steel, chrome
- including non-corrosive and tested HEWI fixing material for wall mounting and sealing tape for sealing the drilling points
- fulfils the requirements of the 2010 ADA Standards and ICC/ANSI A117.1-2017