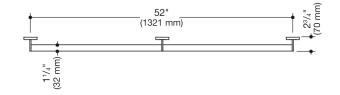

## Dimensions in mm

## **Properties**

Grab bar with additional support positioned in the middle, System 900

- straight rail with supports straight to the wall and roses
- fixing spacing 52 inch (1321 mm), 2 3/4 inch (70 mm) deep
- rail diameter 1 1/4 inch (32 mm), tube thickness 1/16 inch (2 mm), rose diameter 2 3/4 inch (70 mm)
- weight capacity up to 330 lbs (150 kg)
- made of stainless steel, chrome
- including non-corrosive and tested HEWI fixing material for wall mounting and sealing tape for sealing the drilling points
- fulfils the requirements of the 2010 ADA Standards and ICC/ANSI A117.1-2017