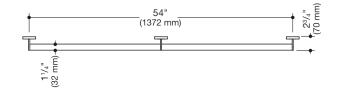

## Dimensions in mm

## **Properties**

Grab bar with additional support positioned in the middle, System 900

- straight rail with supports straight to the wall and roses
- fixing spacing 54 inch (1372 mm), 2 3/4 inch (70 mm) deep
- rail diameter 1 1/4 inch (32 mm), tube thickness 1/16 inch (2 mm), rose diameter 2 3/4 inch (70 mm)
- weight capacity up to 330 lbs (150 kg)
- made of stainless steel, chrome
- including non-corrosive and tested HEWI fixing material for wall mounting and sealing tape for sealing the drilling points
- fulfils the requirements of the 2010 ADA Standards and ICC/ANSI A117.1-2017