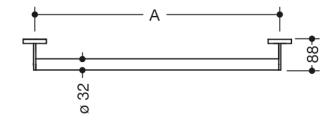

## Properties

Grab bar, System 900

- straight rail with supports straight to the wall and roses
- fixing spacing made-to-measure from 220 to 1100 mm, 88 mm deep
- rail diameter 32 mm, tube thickness 2 mm, rose diameter 70 mm
- made of stainless steel, satin
- including non-corrosive and tested HEWI fixing material for wall mounting and sealing tape for sealing the drilling points
- Please note when using with hanging seats: Compatibility check required.
- A detailed list of possible combinations of hand rails, L-shaped rails and shower handrails with matching hanging seats can be found in our online catalogue in the download area of the respective product.