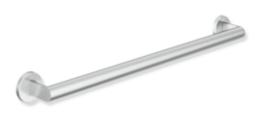

## Properties

Grab bar, System 900

- straight rail with supports straight to the wall and roses
- fixing spacing made-to-measure from 220 to 1100 mm, 88 mm deep
- rail diameter 32 mm, tube thickness 2 mm, rose diameter 70 mm
- made of stainless steel, satin
- including non-corrosive and tested HEWI fixing material for wall mounting and sealing tape for sealing the drilling points
- Please note when using with hanging seats: Compatibility check required.
- A detailed list of possible combinations of hand rails, L-shaped rails and shower handrails with matching hanging seats can be found in our online catalogue in the download area of the respective product.