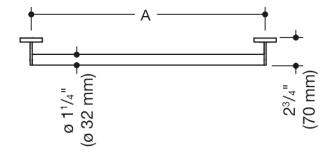

Dimensions in mm

Similar picture

## Properties

Grab bar, System 900

- straight rail with supports straight to the wall and roses
- fixing spacing made-to-measure from 8 11/16 inch (220 mm) to 63 inch (1100 mm), 2 3/4 inch (70 mm) deep
- rail diameter 1 1/4 inch (32 mm), tube thickness 1/16 inch (2 mm), rose diameter 2 3/4 inch (70 mm)
- from 34 3/4 inch (851 mm) with additional, centrally positioned support
- maximum loading capacity 330 lbs (150 kg)
- made of high-quality stainless steel, satin
- including non-corrosive and tested HEWI fixing material for wall mounting and sealing tape for sealing the drilling points
- meets requirements according to 2010 ADA standards and ICC / ANSI A117.1-2017