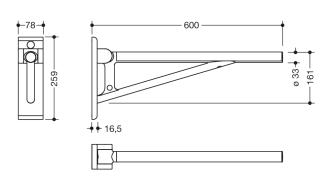

Similar picture Dimensions in mm

## **Properties**

Swing-up grab bar, System 900

- with a horizontal, round handle level
- for holding, supporting and raising the patient
- · can be folded upwards and folded downwards with braking
- permanently smooth-running, low-maintenance joint, preset in the factory
- 600 mm projection, 259 mm high and 78 mm wide, bar diameter 33 mm
- load capacity up to 100 kg
- wall plate and extension arm made of high-quality synthetic material in HEWI colours 98 (signal white) and 92 (anthracite grey)
- · top grab bar made of metal, chrome-plated
- for mounting with corrosion-free and tested HEWI fixing material for different wall constructions (to be ordered separately)
- sealing tape for sealing the fixing points is included in the scope of delivery
- not suitable for use in wet areas (shower)
- produced in accordance with CE- and UKCA-Regulation (EU) 2017/745 on medical devices