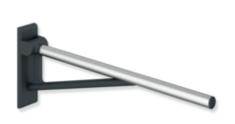

## **Properties**

Swing-up grab bar, System 900

- with a horizontal, round handle level
- for holding, supporting and raising the patient
- · can be folded upwards and folded downwards with braking
- permanently smooth-running, low-maintenance joint, preset in the factory
- 600 mm projection, 259 mm high and 78 mm wide, bar diameter 33 mm
- load capacity up to 100 kg
- wall plate and extension arm made of high-quality synthetic material in HEWI colours 98 (signal white) and 92 (anthracite grey)
- top grab bar made of metal, in stainless steel look
- for mounting with corrosion-free and tested HEWI fixing material for different wall constructions (to be ordered separately)
- · sealing tape for sealing the fixing points is included in the scope of delivery
- produced in accordance with CE- and UKCA-Regulation (EU) 2017/745 on medical devices