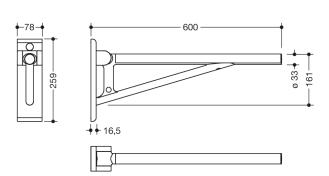

Similar picture Dimensions in mm

## **Properties**

Swing-up grab bar, System 900

- with a horizontal, round handle level
- for holding, supporting and raising the patient
- · can be folded upwards and folded downwards with braking
- permanently smooth-running, low-maintenance joint, preset in the factory
- 600 mm projection, 259 mm high and 78 mm wide, bar diameter 33 mm
- load capacity up to 100 kg
- wall plate and extension arm made of high-quality synthetic material in HEWI colours 98 (signal white) and 92 (anthracite grey)
- top grab bar made of metal, in stainless steel look
- for mounting with corrosion-free and tested HEWI fixing material for different wall constructions (to be ordered separately)
- · sealing tape for sealing the fixing points is included in the scope of delivery
- produced in accordance with CE- and UKCA-Regulation (EU) 2017/745 on medical devices