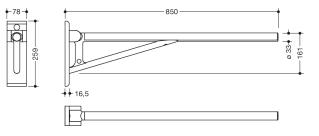

Dimensions in mm

## **Properties**

Swing-up grab bar, System 900

- with a horizontal, round handle level
- for holding, supporting and raising the patient
- · can be folded upwards and folded downwards with braking
- · permanently smooth-running, low-maintenance joint, preset in the factory
- 850 mm projection, 259 mm high and 78 mm wide, bar diameter 33 mm
- load capacity up to 100 kg
- wall plate and extension arm made of high-quality synthetic material in HEWI colours 98 (signal white) and 92 (anthracite grey)
- top grab bar made of metal, in stainless steel look
- for mounting with corrosion-free and tested HEWI fixing material for different wall constructions (to be ordered separately)
- sealing tape for sealing the fixing points is included in the scope of delivery
- produced in accordance with CE- and UKCA-Regulation (EU) 2017/745 on medical devices
- meets the requirements of DIN 18040, ÖNORM B1600/1601 and SIA 500