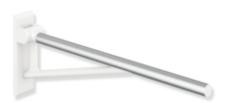

## **Properties**

Swing-up grab bar, System 900

- with a horizontal, round handle level
- for holding, supporting and raising the patient
- · can be folded upwards and folded downwards with braking
- · permanently smooth-running, low-maintenance joint, preset in the factory
- 850 mm projection, 259 mm high and 78 mm wide, bar diameter 33 mm
- load capacity up to 100 kg
- wall plate and extension arm made of high-quality synthetic material in HEWI colours 98 (signal white) and 92 (anthracite grey)
- top grab bar made of metal, in stainless steel look
- for mounting with corrosion-free and tested HEWI fixing material for different wall constructions (to be ordered separately)
- sealing tape for sealing the fixing points is included in the scope of delivery
- produced in accordance with CE- and UKCA-Regulation (EU) 2017/745 on medical devices
- meets the requirements of DIN 18040, ÖNORM B1600/1601 and SIA 500