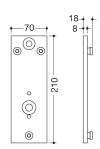

Dimensions in mm

## **Properties**

Mounting plate for mobile hinged support rails, System 900

- rectangular mounting plate with fixing screw
- used to hold and fix the mobile hinged support rails 900.50.4...60
- 70 mm wide, 210 mm high, 18 mm deep
- made of high-quality stainless steel, powder-coated in HEWI colours DX (matt white), DC (matt black) and SC (matt dark grey pearl mica)
- for mounting with non-corrosive and tested HEWI fixing materials for different wall systems (to be ordered separately)
- sealing tape for sealing the fixing points is included in the scope of supply