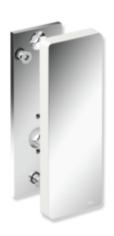

## **Properties**

Mounting plate with cover of the mobile hinged support rails, System 900

- · rectangular mounting plate with matching, rectangular cover
- used to hold the mobile hinged support rails 900.50.4...40
- 80 mm wide, 225 mm high, 19 mm deep
- mounting plate made of stainless steel, chrome
- for mounting with non-corrosive and tested HEWI fixing materials for different wall systems (to be ordered separately)
- sealing tape for sealing the fixing points is included in the scope of supply
- cover frame made of high-quality polyamide in HEWI colours 98 (signal white) and 92 (anthracite grey)
- face plate of the cover made of high-quality stainless steel, mirror polished