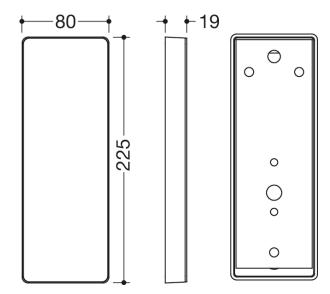

## **Properties**

Mounting plate with cover of the mobile hinged support rails, System 900

- · rectangular mounting plate with matching, rectangular cover
- used to hold the mobile hinged support rails 900.50.4...40
- 80 mm wide, 225 mm high, 19 mm deep
- mounting plate made of stainless steel, chrome
- for mounting with non-corrosive and tested HEWI fixing materials for different wall systems (to be ordered separately)
- sealing tape for sealing the fixing points is included in the scope of supply
- cover frame made of high-quality polyamide in HEWI colours 98 (signal white) and 92 (anthracite grey)
- face plate of the cover made of high-quality stainless steel, mirror polished