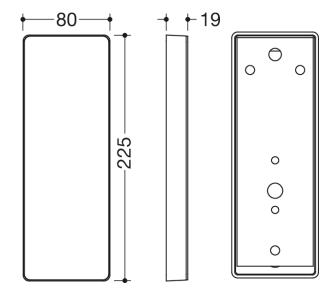

Similar picture

Dimensions in mm

## **Properties**

Mounting plate with cover of the mobile hinged support rails, System 900

- · rectangular mounting plate with matching, rectangular cover
- used to hold the mobile hinged support rails 900.50.4...XA
- 80 mm wide, 225 mm high, 19 mm deep
- mounting plate made of stainless steel, satin
- for mounting with non-corrosive and tested HEWI fixing materials for different wall systems (to be ordered separately)
- · sealing tape for sealing the fixing points is included in the scope of supply
- cover frame made of high-quality polyamide in HEWI colours 98 (signal white) and 92 (anthracite grey)
- face plate of the cover made of stainless steel, satin