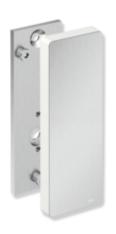

## **Properties**

Mounting plate with cover of the mobile hinged support rails, System 900

- · rectangular mounting plate with matching, rectangular cover
- used to hold the mobile hinged support rails 900.50.4...XA
- 80 mm wide, 225 mm high, 19 mm deep
- mounting plate made of stainless steel, satin
- for mounting with non-corrosive and tested HEWI fixing materials for different wall systems (to be ordered separately)
- · sealing tape for sealing the fixing points is included in the scope of supply
- cover frame made of high-quality polyamide in HEWI colours 98 (signal white) and 92 (anthracite grey)
- face plate of the cover made of stainless steel, satin