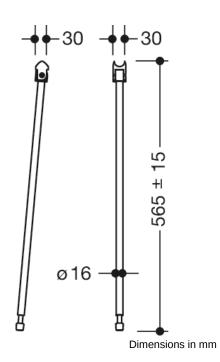

## **Properties**

Floor support

- vertical floor support for retrofitting on hinged support rails and stationary support rails Duo 900.50...
- for mounting height 680 mm
- support made of high-quality stainless steel, powder-coated in HEWI colours DX (matt white), DC (matt black) and SC (matt dark grey pearl mica)
- vertical length 565 mm
- height adjustment within +/- 15 mm range possible
- produced in accordance with CE- and UKCA-Regulation (EU) 2017/745 on medical devices