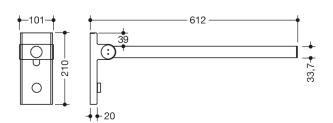

Dimensions in mm

## **Properties**

Mono hinged support rail, design (A), System 900

- with one horizontal, round gripping level
- can be folded upwards and folded downwards with braked movement
- 600 mm projection, 210 mm high and 101 mm wide, 33.7 mm rail diameter
- · weight capacity up to 100 kg
- · made of stainless steel, satin
- for mounting with non-corrosive and tested HEWI fixing materials for different wall systems (to be ordered separately)
- sealing tape for sealing the fixing points is included in the scope of supply
- produced in accordance with CE- and UKCA-Regulation (EU) 2017/745 on medical devices