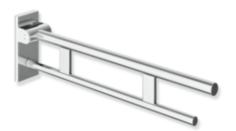

## **Properties**

Duo hinged support rail, System 900

- two parallel, round gripping levels arranged on top of each other
- · can be folded upwards and folded downwards with braked movement
- projection 600 mm, 210 mm high and 101 mm wide, top rail diameter 33.7 mm, bottom rail diameter 25 mm
- weight capacity up to 100 kg
- made of stainless steel, chrome
- for mounting with non-corrosive and tested HEWI fixing materials for different wall systems (to be ordered separately)
- sealing tape for sealing the fixing points is included in the scope of supply
- floor supports 900.50.02040 and 900.50.02140 for retrofitting
- produced in accordance with CE- and UKCA-Regulation (EU) 2017/745 on medical devices
- fulfils the DIN 18040 requirements