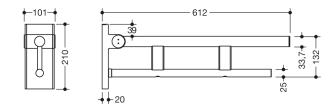

## **Properties**

Duo hinged support rail, System 900

- two parallel, round gripping levels arranged on top of each other
- · can be folded upwards and folded downwards with braked movement
- projection 600 mm, 210 mm high and 101 mm wide, top rail diameter 33.7 mm, bottom rail diameter 25 mm
- weight capacity up to 100 kg
- made of stainless steel, chrome
- for mounting with non-corrosive and tested HEWI fixing materials for different wall systems (to be ordered separately)
- sealing tape for sealing the fixing points is included in the scope of supply
- floor supports 900.50.02040 and 900.50.02140 for retrofitting
- produced in accordance with CE- and UKCA-Regulation (EU) 2017/745 on medical devices
- fulfils the DIN 18040 requirements

## Awards

Technical information subject to alteration, 21.12.2023

Dimensions in mm