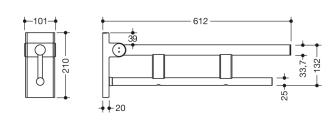

Dimensions in mm

## **Properties**

hinged support rail Duo, Design (A), System 900

- Two parallel rails, round gripping levels arranged on top of each other
- Can be folded upwards and folded downwards with braked movement
- Projection 600mm, Height 210mm and width 101mm, diameter of upper rail 33.7 mm, diameter of bottom rail 25 mm
- Weight capacity up to 100kg
- made of high-quality stainless steel, PVD coated
- for mounting with non-corrosive and tested HEWI fixing material for different wall systems (to be ordered separately).