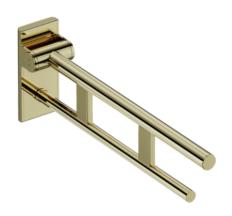

## **Properties**

hinged support rail Duo, Design (A), System 900

- Two parallel rails, round gripping levels arranged on top of each other
- Can be folded upwards and folded downwards with braked movement
- Projection 600mm, Height 210mm and width 101mm, diameter of upper rail 33.7 mm, diameter of bottom rail 25 mm
- Weight capacity up to 100kg
- made of high-quality stainless steel, PVD coated
- for mounting with non-corrosive and tested HEWI fixing material for different wall systems (to be ordered separately).

Sealing tape for sealing the fixing points is included in the delivery

- Floor supports 900.50.02070 and 900.50.02170 can be retrofitted
- is produced in accordance with CE and UKCA Regulation (EU) 2017/745 on medical devices