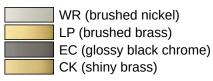

ing levels arranged on top of each other
- Can be folded upwards and folded downwards with braked movement
- Projection 600mm, Height 210mm and width 101mm, diameter of upper rail 33.7 mm, diameter of bottom rail 25 mm
- Weight capacity up to 100kg
- made of high-quality stainless steel, PVD coated
- for mounting with non-corrosive and tested HEWI fixing material for different wall systems (to be ordered separately).

Sealing tape for sealing the fixing points is included in the delivery

- Floor supports 900.50.02070 and 900.50.02170 can be retrofitted
- is produced in accordance with CE and UKCA Regulation (EU) 2017/745 on medical devices

Telephon: +49 5691 82-0

Fax: +49 5691 82-319

Fulfils the DIN 18040 requirements

## **Awards**











## Certificates



## Colours / Surfaces