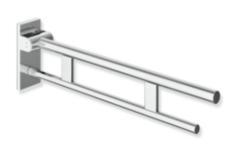

## **Properties**

Duo hinged support rail, System 900

- · two parallel, round gripping levels arranged on top of each other
- · can be folded upwards and folded downwards with braked movement
- projection 750 mm, 210 mm high and 101 mm wide, top rail diameter 33.7 mm, bottom rail diameter 25 mm
- · weight capacity up to 100 kg
- made of stainless steel, chrome
- for mounting with non-corrosive and tested HEWI fixing materials for different wall systems (to be ordered separately)
- sealing tape for sealing the fixing points is included in the scope of supply
- floor supports 900.50.02040 and 900.50.02140 for retrofitting
- produced in accordance with CE- and UKCA-Regulation (EU) 2017/745 on medical devices