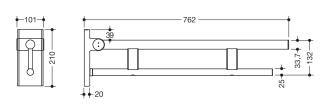

Similar picture Dimensions in mm

## **Properties**

Duo hinged support rail, System 900

- · two parallel, round gripping levels arranged on top of each other
- · can be folded upwards and folded downwards with braked movement
- projection 750 mm, 210 mm high and 101 mm wide, top rail diameter 33.7 mm, bottom rail diameter 25 mm
- · weight capacity up to 100 kg
- made of stainless steel, chrome
- for mounting with non-corrosive and tested HEWI fixing materials for different wall systems (to be ordered separately)
- sealing tape for sealing the fixing points is included in the scope of supply
- floor supports 900.50.02040 and 900.50.02140 for retrofitting
- produced in accordance with CE- and UKCA-Regulation (EU) 2017/745 on medical devices