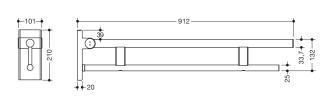

Similar picture Dimensions in mm

## **Properties**

Duo hinged support rail, System 900

- · two parallel, round gripping levels arranged on top of each other
- · can be folded upwards and folded downwards with braked movement
- projection 900 mm, 210 mm high and 101 mm wide, top rail diameter 33.7 mm, bottom rail diameter 25 mm
- · weight capacity up to 100 kg
- · made of stainless steel, chrome
- for mounting with non-corrosive and tested HEWI fixing materials for different wall systems (to be ordered separately)
- sealing tape for sealing the fixing points is included in the scope of supply
- floor supports 900.50.02040 and 900.50.02140 for retrofitting
- produced in accordance with CE- and UKCA-Regulation (EU) 2017/745 on medical devices