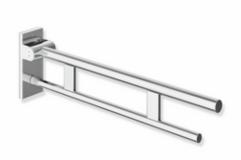

## **Properties**

Duo hinged support rail, System 900

- · two parallel, round gripping levels arranged on top of each other
- · can be folded upwards and folded downwards with braked movement
- projection 900 mm, 210 mm high and 101 mm wide, top rail diameter 33.7 mm, bottom rail diameter 25 mm
- · weight capacity up to 100 kg
- · made of stainless steel, chrome
- for mounting with non-corrosive and tested HEWI fixing materials for different wall systems (to be ordered separately)
- sealing tape for sealing the fixing points is included in the scope of supply
- floor supports 900.50.02040 and 900.50.02140 for retrofitting
- produced in accordance with CE- and UKCA-Regulation (EU) 2017/745 on medical devices