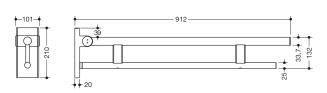

Similar picture Dimensions in mm

## **Properties**

Duo hinged support rail, System 900

- · two parallel, round gripping levels arranged on top of each other
- · can be folded upwards and folded downwards with braked movement
- projection 900 mm, 210 mm high and 101 mm wide, top rail diameter 33.7 mm, bottom rail diameter 25 mm
- · weight capacity up to 100 kg
- · made of stainless steel, satin
- for mounting with non-corrosive and tested HEWI fixing materials for different wall systems (to be ordered separately)
- sealing tape for sealing the fixing points is included in the scope of supply
- floor supports 900.50.020XA and 900.50.021XA for retrofitting
- produced in accordance with CE- and UKCA-Regulation (EU) 2017/745 on medical devices
- fulfils the ÖNORM B1600/1601 requirements