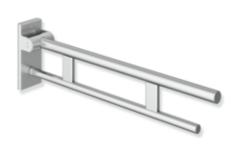

## **Properties**

Duo hinged support rail, System 900

- · two parallel, round gripping levels arranged on top of each other
- · can be folded upwards and folded downwards with braked movement
- projection 900 mm, 210 mm high and 101 mm wide, top rail diameter 33.7 mm, bottom rail diameter 25 mm
- · weight capacity up to 100 kg
- · made of stainless steel, satin
- for mounting with non-corrosive and tested HEWI fixing materials for different wall systems (to be ordered separately)
- sealing tape for sealing the fixing points is included in the scope of supply
- floor supports 900.50.020XA and 900.50.021XA for retrofitting
- produced in accordance with CE- and UKCA-Regulation (EU) 2017/745 on medical devices
- fulfils the ÖNORM B1600/1601 requirements