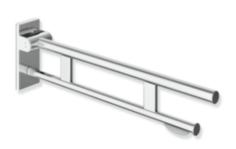

## **Properties**

Duo hinged support rail, System 900

- two parallel, round gripping levels arranged on top of each other
- with toilet roll holder
- can be folded upwards and folded downwards with braked movement
- projection 750 mm, 210 mm high and 101 mm wide, top rail diameter 33.7 mm, bottom rail diameter 25 mm
- weight capacity up to 100 kg
- made of stainless steel, chrome
- for mounting with non-corrosive and tested HEWI fixing materials for different wall systems (to be ordered separately)
- sealing tape for sealing the fixing points is included in the scope of supply
- floor supports 900.50.02040 and 900.50.02140 for retrofitting
- produced in accordance with CE- and UKCA-Regulation (EU) 2017/745 on medical devices