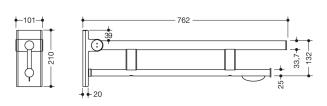

Similar picture Dimensions in mm

## **Properties**

Duo hinged support rail, System 900

- two parallel, round gripping levels arranged on top of each other
- with toilet roll holder
- can be folded upwards and folded downwards with braked movement
- projection 750 mm, 210 mm high and 101 mm wide, top rail diameter 33.7 mm, bottom rail diameter 25 mm
- weight capacity up to 100 kg
- made of stainless steel, chrome
- for mounting with non-corrosive and tested HEWI fixing materials for different wall systems (to be ordered separately)
- sealing tape for sealing the fixing points is included in the scope of supply
- floor supports 900.50.02040 and 900.50.02140 for retrofitting
- produced in accordance with CE- and UKCA-Regulation (EU) 2017/745 on medical devices